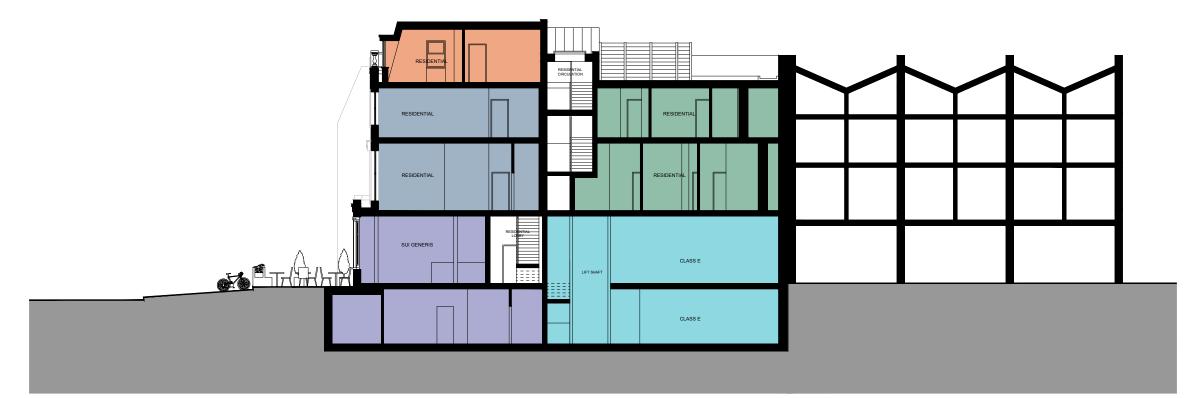

Proposed Section D-D 1:200

- Do not scale from this drawing, except for planning purposes.
- Check all dimensions on site.
- Subject to survey.
- Subject to site inspection.
- Site boundary lines are indicative only.

project

THE UNICORN 227 CAMDEN ROAD LONDON NW1 9AA

PROPOSED SECTION D-D

060222

**PLANNING** contract no. client ref. scale drawn by checked by 1 : 200 @ A3 25/02/22 JT project no. drawing number

P17-183 CGL-XX-SE-DR-A-060222 P2